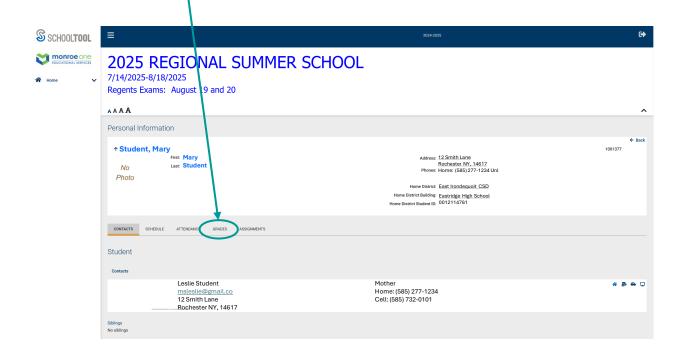

## To access your child's grades

1. Click on the Grades tab

| SCHOOL <b>TOOL</b> | E                                                                                                                                                                                                                                 | 2025-2026                                                                    | G                  |
|--------------------|-----------------------------------------------------------------------------------------------------------------------------------------------------------------------------------------------------------------------------------|------------------------------------------------------------------------------|--------------------|
| W Home             | 2025 REGIONAL SUMMER SCHOOL   Classes: 7/14/2025-8/18/2025 Regents Exams: August 19 and 20   Counselors: use late registration form if student is not found using Census > Sear   A A A A   STUDENTS   CAMPUS   ACCOUNT   My Home | ch                                                                           | ^                  |
|                    | Addiana Chartler<br>3432 Seenia Way<br>Macedon NY. 14502<br>Macedon NY. 14502<br>Macedon NY. 14502<br>Macedon NY. 14502<br>Show Courses                                                                                           | Daughter<br>Home: (585) 405-9015 Uni<br>Daughter<br>Home: (585) 409-9015 Uni | ₩ 3 ₩ 0<br>₩ 3 ₩ 0 |