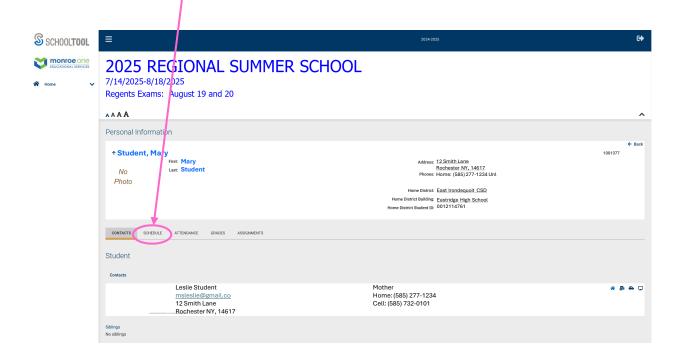

#### Access information about your child

- 1. Be sure you are in the **STUDENTS** tab
- 2. Then click on your **child's name** this will bring you to a new screen

| SCHOOL <b>TOOL</b> | Ξ                                                                                 | 2024-2025                            | •               |
|--------------------|-----------------------------------------------------------------------------------|--------------------------------------|-----------------|
| Home               | 2025 REGIONAL SUMMER SO<br>7/14/2025-8/18/2025<br>Regents Exams: August 19 and 20 | CHOOL                                | ^               |
|                    | CAMPUS ACCOUNT<br>My Home                                                         |                                      |                 |
| $\longrightarrow$  | Mary Student<br>12 Smith-taffe<br>Rochester NY, 14617                             | Daughter<br>Home: (585) 277-1234 Unl | <b>☆ 5ª ⊕</b> ⊊ |
|                    |                                                                                   |                                      |                 |

#### From here you can access many things

- 1. Your **account** information address, phone number, etc.
- 2. Your child's **Schedule**
- 3. Tour child's **Attendence**
- 4. Your child's Grades

| _                  |                                                                                         |                                                                                                                                                                                                                          |                   |
|--------------------|-----------------------------------------------------------------------------------------|--------------------------------------------------------------------------------------------------------------------------------------------------------------------------------------------------------------------------|-------------------|
| School <b>tool</b> | ≡                                                                                       | 2024-2025                                                                                                                                                                                                                | G                 |
| Rome Concernation  | 2025 REGIONAL SUMMER SCHOOL<br>7/14/2025-8/18/2025<br>Regents Exams: August 19 and 20   |                                                                                                                                                                                                                          | ^                 |
|                    | Personal Information                                                                    |                                                                                                                                                                                                                          |                   |
|                    | Student, Mary<br>First Mary<br>No Last Student<br>Photo                                 | Address: 12.Smith Lane<br>Rochester.Wh.14617<br>Priones: Home: (S85) 277-1234 Unl<br>Home District: East Irondequoit.CSD<br>Home District Building: <u>Eastridge High School</u><br>Home District Student ID: 0012114761 | ← Back<br>1001377 |
| $\rightarrow$      | CONTACTS SCHEDULE ATTENDANCE GRADES ASSIGNMENTS                                         |                                                                                                                                                                                                                          |                   |
|                    | Student                                                                                 |                                                                                                                                                                                                                          |                   |
|                    | Contacts<br>Leslie Student<br>msleslie@gmail.co<br>12 Smith Lane<br>Rochester NY, 14617 | Mother<br>Home: (585) 277-1234<br>Cell: (585) 732-0101                                                                                                                                                                   | <u> </u>          |
|                    | Siblings<br>No siblings                                                                 |                                                                                                                                                                                                                          |                   |