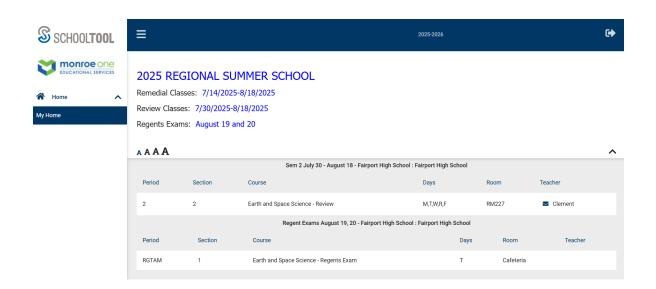

## To access your child's schedule

1. Click on the Schedule tab

## To access your child's schedule

1. You can see their schedule below